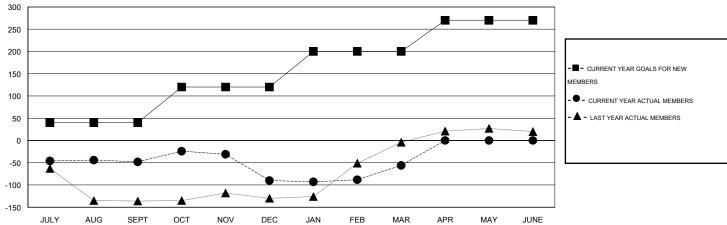

## **LOCATION PHILIPPINES**

GMT CA 5

|               |                  | Clubs             |                  |                  |               |                    | Members                             |                    |                  |
|---------------|------------------|-------------------|------------------|------------------|---------------|--------------------|-------------------------------------|--------------------|------------------|
|               | RESUI            | LTS FOR 2014-2015 | i                |                  |               | RESU               | JLTS FOR 2014-2015                  |                    |                  |
| QUARTER       | NEW CLUB<br>GOAL | NEW CLUBS         | DROPPED<br>CLUBS | NET<br>GAIN/LOSS | QUARTER       | NEW MEMBER<br>GOAL | CHARTER AND<br>NEW MEMBERS<br>ADDED | DROPPED<br>MEMBERS | NET<br>GAIN/LOSS |
| JULY/AUG/SEPT | 1                | 0                 | 0                | 0                | JULY/AUG/SEPT | 40                 | 19                                  | 67                 | -48              |
| OCT/NOV/DEC   | 2                | 1                 | 2                | -1               | OCT/NOV/DEC   | 80                 | 68                                  | 110                | -42              |
| JAN/FEB/MAR   | 2                | 0                 | 0                | 0                | JAN/FEB/MAR   | 80                 | 79                                  | 45                 | 34               |
| APR/MAY/JUNE  | 2                | 0                 | 0                | 0                | APR/MAY/JUNE  | 70                 | 0                                   | 0                  | 0                |

#### GOALS AND ACTUAL MEMBERS CUMULATIVE

| - <b>■</b> - ( | CURRENT Y | EAR GOALS | FOR NEW   |   |  |
|----------------|-----------|-----------|-----------|---|--|
| -●-            | CURRENT Y | EAR ACTUA | L MEMBERS | 5 |  |
| - 🛦 -          | LAST YEAR | ACTUAL ME | EMBERS    |   |  |
|                |           |           |           |   |  |
|                |           |           |           |   |  |