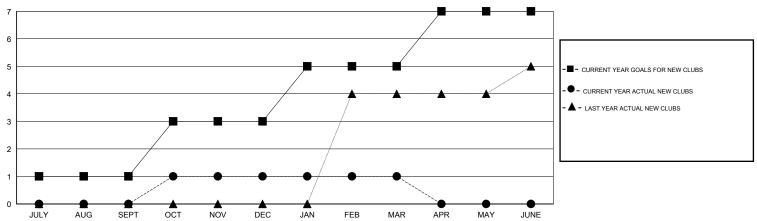

## **LOCATION PHILIPPINES**

GMT CA 5

|               |                  | Clubs             |                  |                  |               |                    | Members                             |                    |                  |
|---------------|------------------|-------------------|------------------|------------------|---------------|--------------------|-------------------------------------|--------------------|------------------|
|               | RESUI            | LTS FOR 2014-2015 | i                |                  |               | RESU               | JLTS FOR 2014-2015                  |                    |                  |
| QUARTER       | NEW CLUB<br>GOAL | NEW CLUBS         | DROPPED<br>CLUBS | NET<br>GAIN/LOSS | QUARTER       | NEW MEMBER<br>GOAL | CHARTER AND<br>NEW MEMBERS<br>ADDED | DROPPED<br>MEMBERS | NET<br>GAIN/LOSS |
| JULY/AUG/SEPT | 1                | 0                 | 0                | 0                | JULY/AUG/SEPT | 40                 | 19                                  | 67                 | -48              |
| OCT/NOV/DEC   | 2                | 1                 | 2                | -1               | OCT/NOV/DEC   | 80                 | 68                                  | 110                | -42              |
| JAN/FEB/MAR   | 2                | 0                 | 0                | 0                | JAN/FEB/MAR   | 80                 | 79                                  | 45                 | 34               |
| APR/MAY/JUNE  | 2                | 0                 | 0                | 0                | APR/MAY/JUNE  | 70                 | 0                                   | 0                  | 0                |

### GOALS AND ACTUAL NEW CLUBS CUMULATIVE